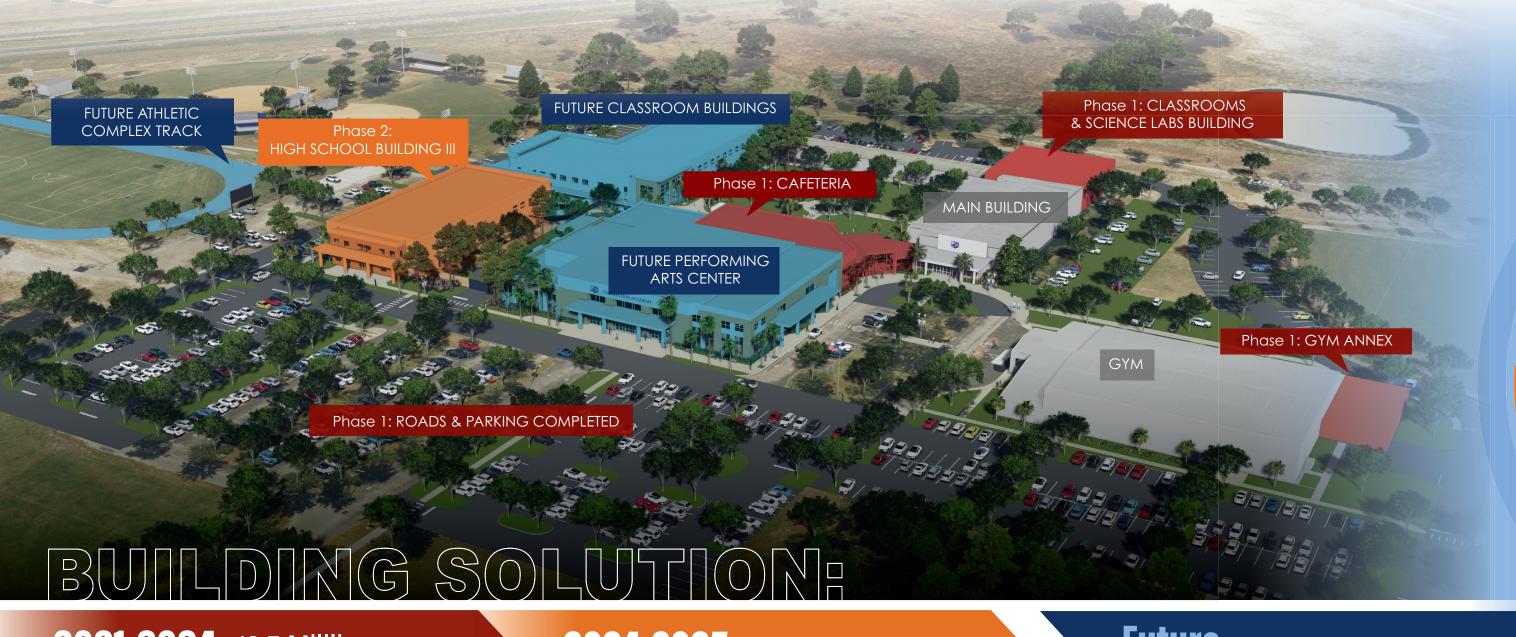

PHASE 1: \$12.5 MILLION

**2021-2024** 12.5 Million

PHASE 1 - Athletic Complex, Gym Annex, Classroom Building, Cafeteria/Worship Center and Roads 2024-2025

PHASE 2 - High School Building III – Under Construction

## **Future**

Performing Arts Center, Classroom Building and Athletic Complex/Track

<sup>† 8</sup> year 100% growth. Record number of 1100 students.

† Committed to smart growth with keeping "family feel" a priority.

## **PHASE 2** - Fall 2025

HIGH SCHOOL BUILDING III - Tilden Campus

Liefke Meyers Vice President of Development

Text to connect! 407.877.2744 ext 115 cell: 407.496.3904

- □ liefke.meyers@foundationacademy.net
- ▼ foundationacademy.net/campaign