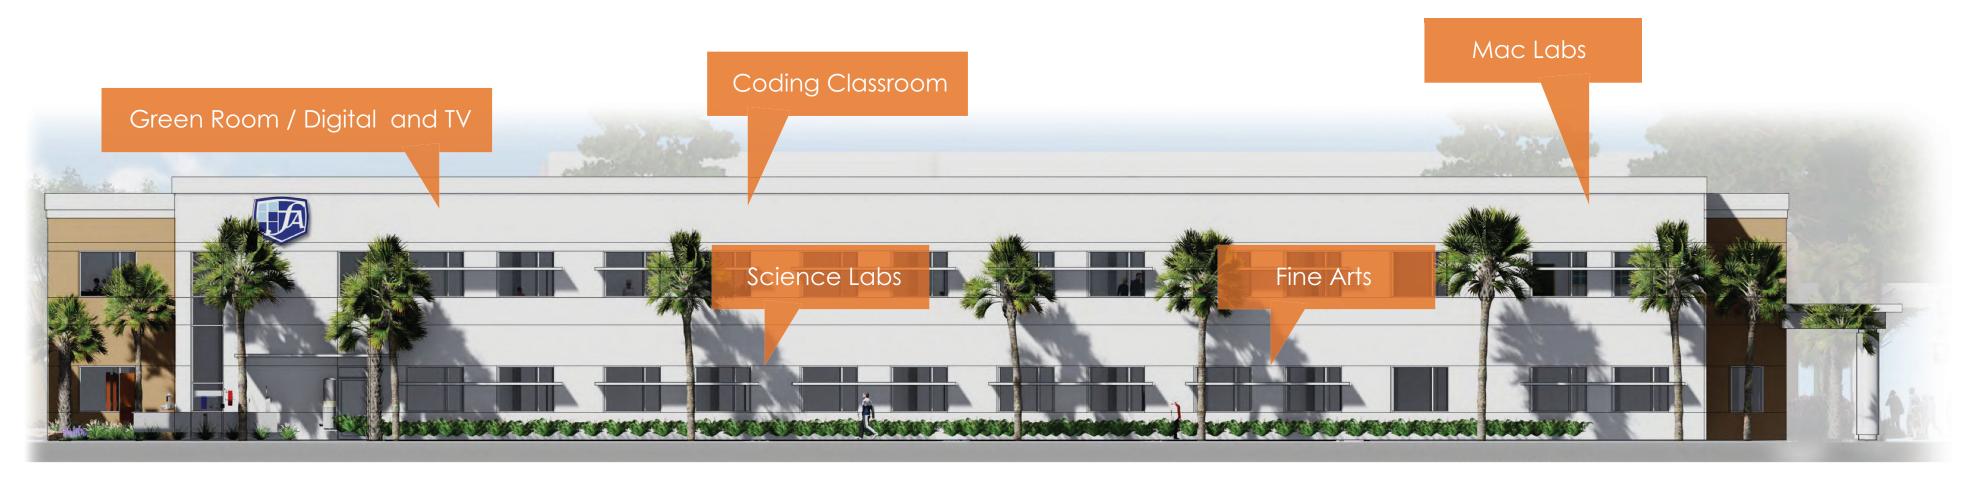

PHASE 1: \$12.5 MILLION

**2021-2024** 12.5 Million

PHASE 1 - Athletic Complex, Gym Annex, Classroom Building, Cafeteria/Worship Center and Roads 2024-2025

PHASE 2 - High School Building III – Under Construction