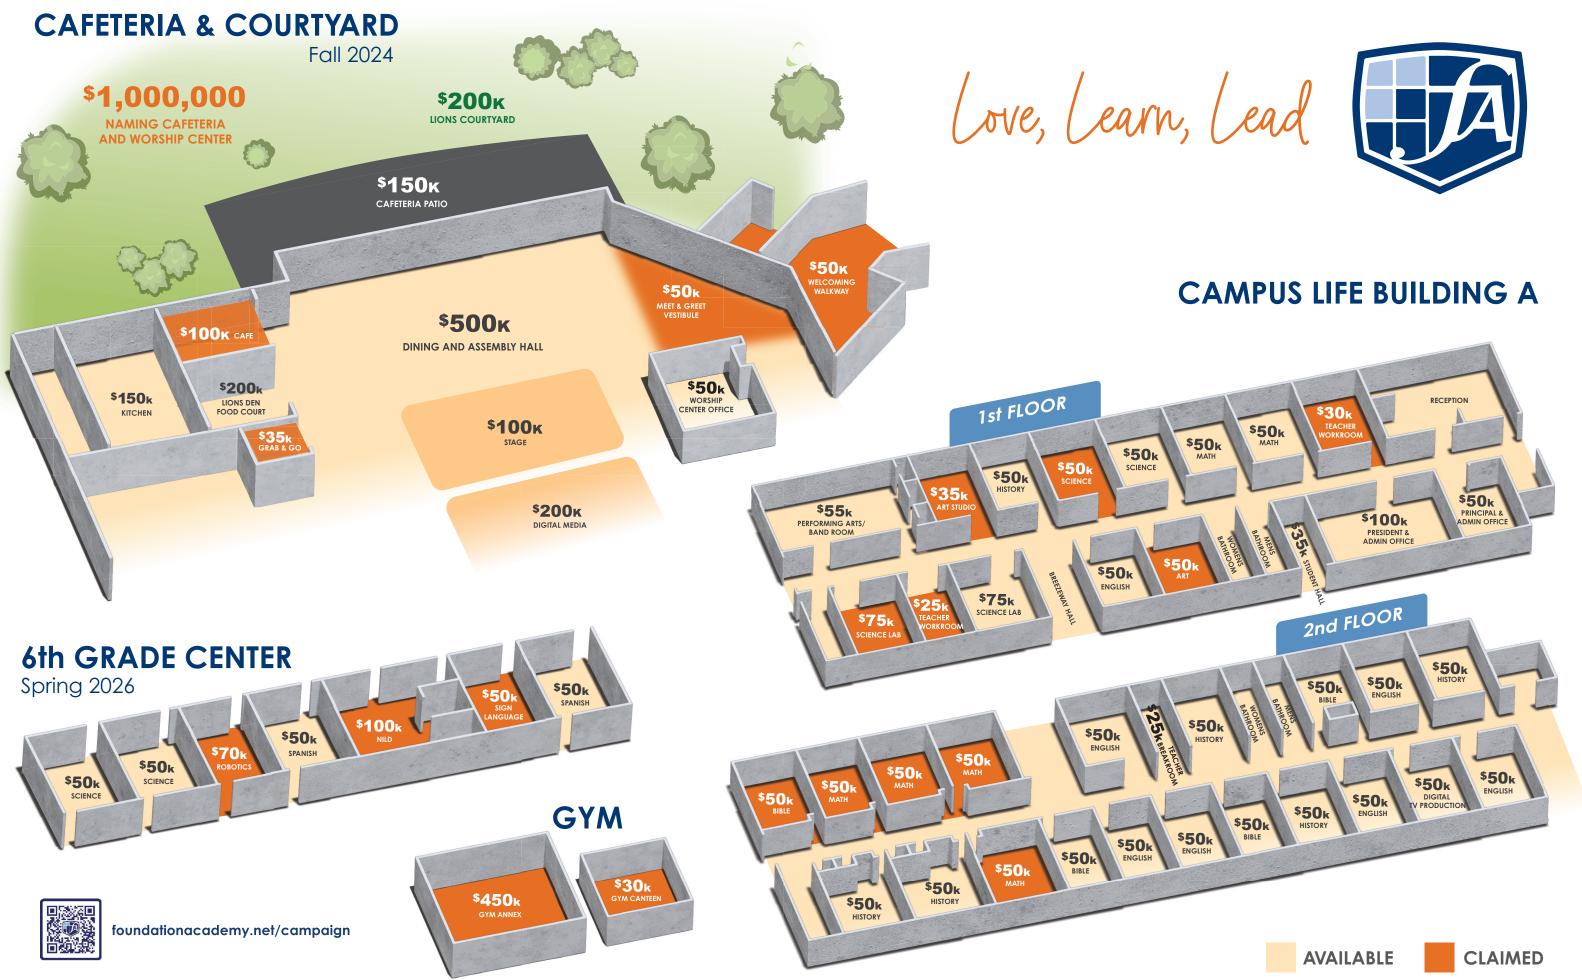

Liefke Meyers Vice President of Development Cell: 407.496.3904 Text to connect!

- liefke.meyers@foundationacademy.net
- foundationacademy.net/campaign

foundation academy.net/campaign

| Student Desks:                        | \$6,100  |
|---------------------------------------|----------|
| Student Chairs:                       | \$5,850  |
| Book Cases:                           | \$4,700  |
| Class Storage Cabinets:               | \$9,500  |
| White Boards:                         | \$4,800  |
| 50 Lunch Tables:                      | \$6,500  |
| 100 Lunch Chairs (need 400):          | \$5,500  |
| 100 Chapel Chairs (need 600):         | \$6,500  |
| 1 Fellowship Area Furniture (need 4): | \$5,000  |
| Cafeteria Office Furniture:           | \$6,500  |
| Donor Appreciation Wall Display:      | \$12,000 |
| 1 Courtyard bench (need 10):          | \$3,000  |

\*Name recongnition will be represented on future donor wall