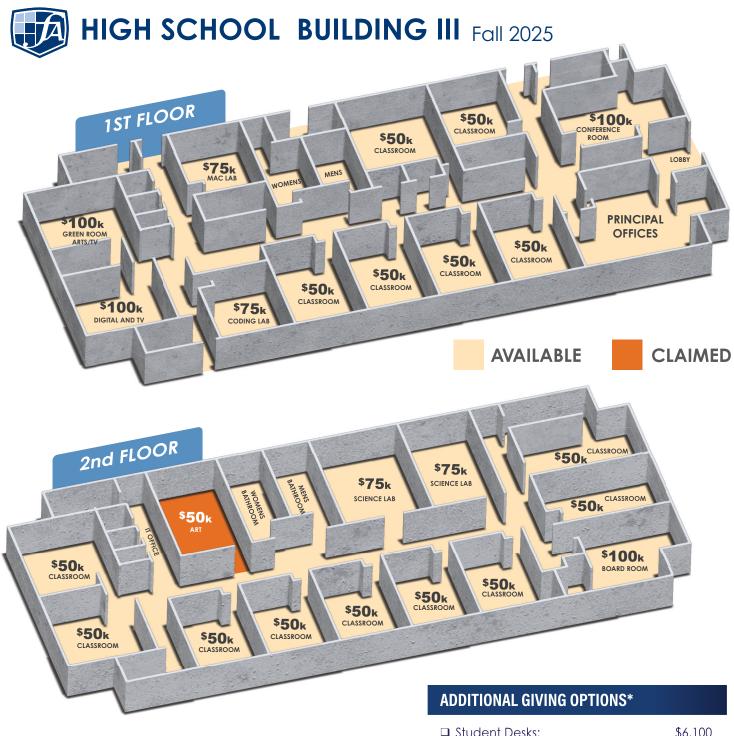

Liefke Meyers Vice President of Development Cell: 407.496.3904 Text to connect!

- liefke.meyers@foundationacademy.net
- foundationacademy.net/campaign

foundation academy.net/campaign

| Student Desks:                        | \$6,100  |
|---------------------------------------|----------|
| Student Chairs:                       | \$5,850  |
| Book Cases:                           | \$4,700  |
| Class Storage Cabinets:               | \$9,500  |
| White Boards:                         | \$4,800  |
| 50 Lunch Tables:                      | \$6,500  |
| 100 Lunch Chairs (need 400):          | \$5,500  |
| 100 Chapel Chairs (need 600):         | \$6,500  |
| 1 Fellowship Area Furniture (need 4): | \$5,000  |
| Cafeteria Office Furniture:           | \$6,500  |
| Donor Appreciation Wall Display:      | \$12,000 |
| 1 Courtyard bench (need 10):          | \$3,000  |

\*Name recongnition will be represented on future donor wall